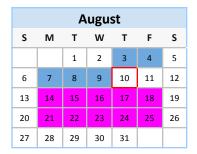

August 3-4: New Teacher Orientation

August 7-9: Professional Days, No School for Students

August 10: Students' First Day

August 14-18: 5-8 Testing Week

August 21-25: K-4 Testing Week

September 4: Labor Day, No School