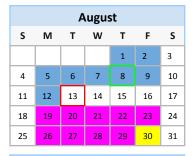

| August 1-12: Professional Days, No School for Students |
|--------------------------------------------------------|
| August 8: Back to School Night and Supply Drop Off     |

August 13: Students' First Day

August 19-29: Beginning of Year Testing

August 30: Half Day for Students, Data Day for Staff

September 2: Labor Day, No School

September 30: Professional Day, No School for Students

October 1-4: Parent Teacher Conferences