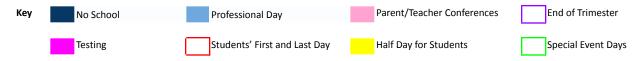

| August 1-12: Professional Days, No School for Students |
|--------------------------------------------------------|
| August 8: Back to School Night and Supply Drop Off     |

August 13: Students' First Day

August 19-29: Beginning of Year Testing

August 30: Half Day for Students, Data Day for Staff

September 2: Labor Day, No School

September 30: Professional Day, No School for Students

October 1-4: Parent Teacher Conferences

October 31: End of Trimester 1

November 1: Professional Day, No School for Students

November 1: Summit Luau

November 11: Veterans Day, No School

November 18-22: Thanksgiving Break, No School

December 9-19: Mid-year Testing

February 13: End of Trimester 2

February 14: Professional Day, No School for Students

February TBD: Summit Gala

February 17: Presidents' Day, No Schools

February 18-21: Parent/Teacher Conferences

March 17-21: Spring Break, No School